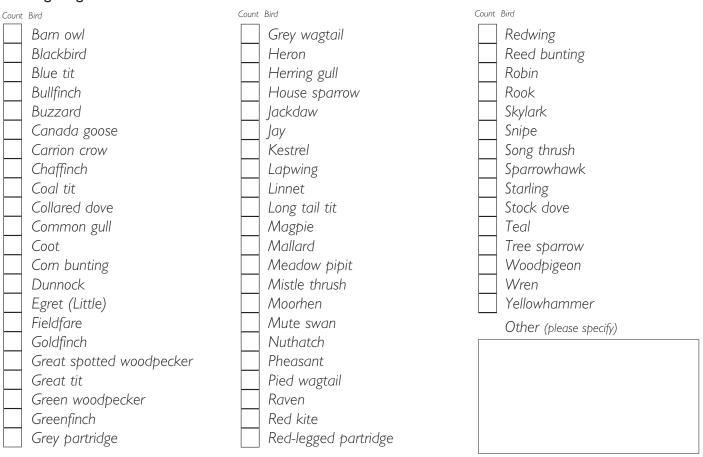

## GWCT Big Farmland Bird Count Record Sheet

Record your bird sightings during your 30 minute count. Following your sightings, please upload them at **bfbc.org.uk** 

| Name:        |  |
|--------------|--|
| Count time:  |  |
| e.g. 10.30am |  |
| County:      |  |
|              |  |
|              |  |
| <u> </u>     |  |

## Weather on record date:

(please tick all that apply)

□ Clear and sunny

🗆 Frost

□ Sleet/snow

🗆 Rain

□ Overcast

- □ Snow cover
- □ Other (please specify)

## Which of the following features are near to or in your survey

areas? (please tick all that apply)

□ Hedgerows

□ Woodland

□ Ponds

□ Grass margins

□ River/stream

Ditch

🗆 Scrub

- □ Field trees
- □ Other (please specify)

**Camgrain** 

## Bird sightings

Sponsored by

**MFU** 

Our partners